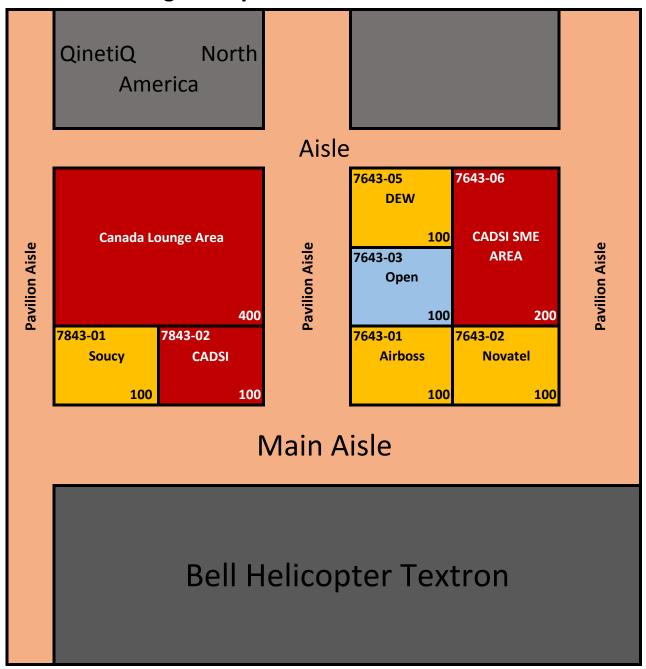

## **Original Layout of the Canada Pavilion**

## AUSA 2016 - October 3 - 5, 2016

**Space Notice:** Space is sold in blocks of 10 x 10 and 10 x 20. Shell Schemes are required for booth smaller than 20 x 20 **Space is allocated by first come, first serve policy.** 

Shell Scheme Notice: All Shell Schemes need to be purchased through CADSI. This is a requirement to ensure a similar look and feel for the pavilion. CADSI is working with GES to ensure maximum value for our members. Multiple options will be available shortly.

| Legend |                 |
|--------|-----------------|
|        | Space Available |
|        | Sold            |
|        | Canada Lounge   |

Updated: N 29-Jan-16