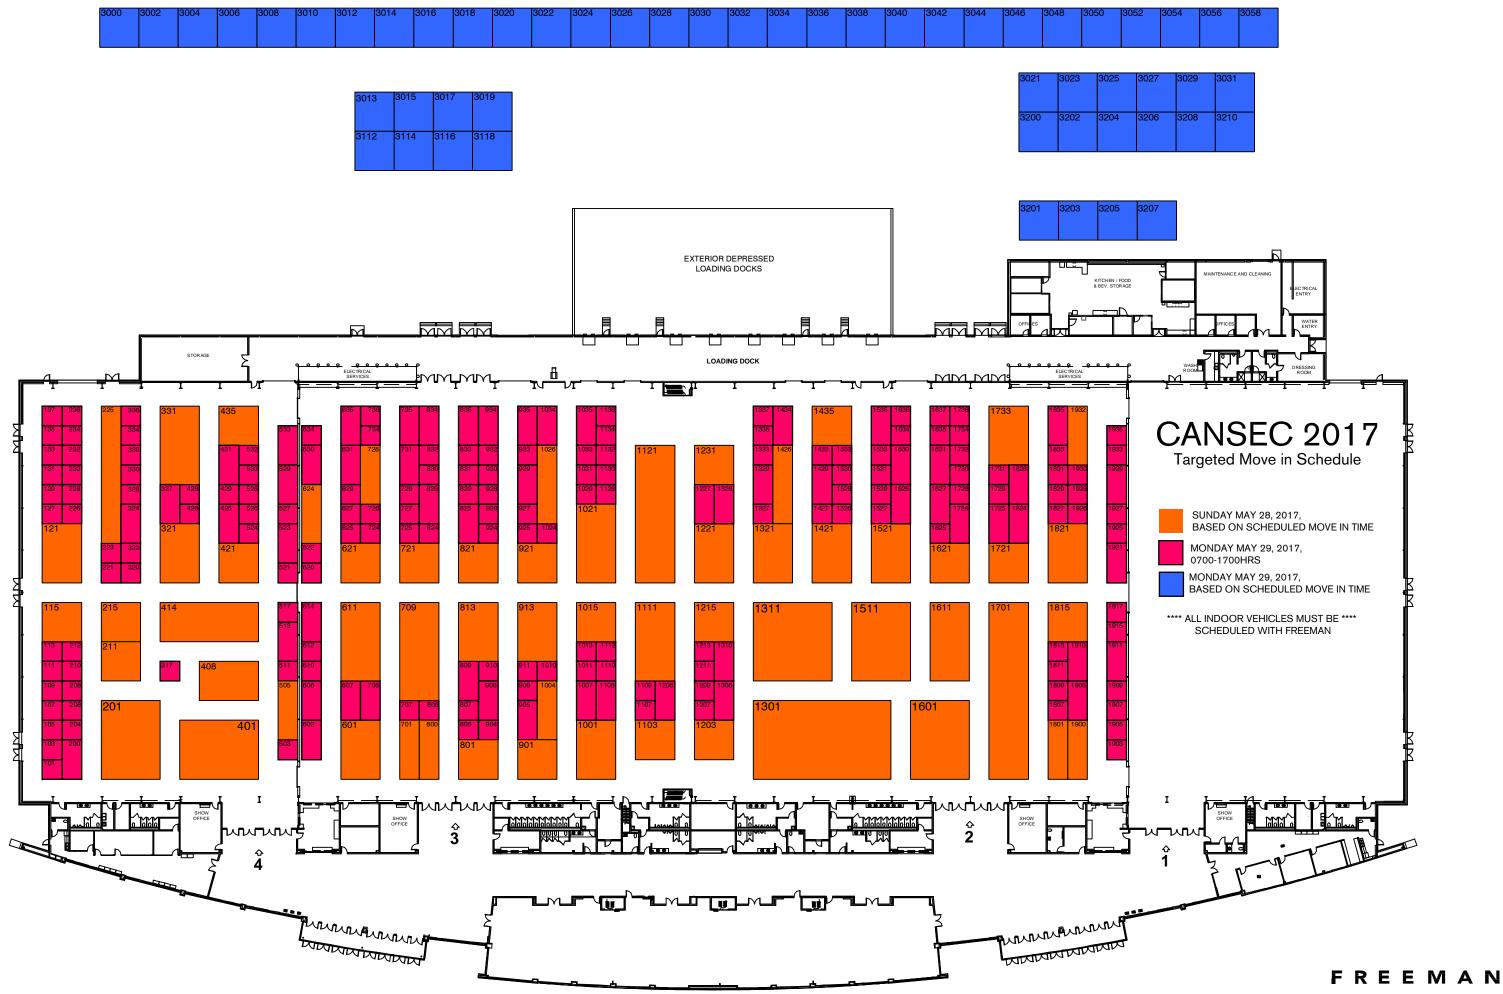

### **EXHIBITOR MOVE-IN & FREIGHT SCHEDULE**

IMPORTANT: May 22, 2017 is Victoria Day in Canada; please ensure all shipments are cleared through the Canadian border before this date.

### INDOOR BOOTH SPACES - 500 SQ FT & OVER

Freight Delivery Only:

Friday, May 26, 2017 TARGETED SHIPMENTS ONLY (approved by Freeman)

See attached Access Form (page 16)

Exhibit Set Up

Sunday, May 28, 2017 8:00am - 5:00pm TARGETED ONLY (approved by Freeman)

Monday, May 29, 2017 8:00am - 9:00pm

Tuesday, May 30, 2017 7:00am - 9:00pm (Exhibitors are NOT permitted on the show floor

after 9:00pm unless arrangements are made in advance with

CADSI to extend your set-up time)

### INDOOR BOOTH SPACES - 300 SQ FT TO 499SQ FT

Freight Delivery Only:

Friday, May 26, 2017 9:00am - 5:00pm (Targeted Shipments Only, approved by Freeman)

See attached Access Form (Page 16)

Exhibit Set Up:

### **INDOOR BOOTH SPACES - 300 SQ FT OR LESS**

Freight Delivery Only:

Monday, May 29, 2017 9:00am - 5:00pm

Exhibit Set Up:

Tuesday, May 30, 2017 7:00am - 9:00pm (Exhibitors are NOT permitted on the show floor

after 9:00pm unless arrangements are made in advance with

CADSI to extend your set-up time)

### STATIC OUTDOOR DISPLAY

Monday, May 29, 2017 8:00am - 5:00pm TARGETED ONLY (approved by Freeman)

See attached Access Form (Page 16)

Tuesday, May 30, 2017 7:00am - 5:00pm (Exhibitors are NOT permitted at the Static Outdoor Display

after 5:00pm unless arrangements are made in advance with CADSI to extend your set-up time)