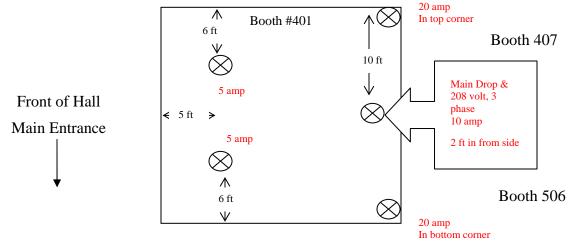

### IMPORTANT ELECTRICAL INFORMATION

- By default, the power outlets will be located at the very back of your booth. If you indicate a specific location, using the online grid or email a floor plan, please note there will be an additional labour service charge applied to your order.
- As a friendly reminder if you have a sign to hang from the ceiling, please be advised that standard hanging sign labour prices (an additional 30%) will apply if your hanging sign is not received at our warehouse, by May 19, 2017. SEE LABELS SUPPLIED INSIDE EXHIBITOR KIT which also lists the shipping address. Warehouse pre-shipping charges will be applicable.
- When ordering gas hook up, your order and Technical Standards & Safety Authority (TSSA) approval must be submitted 10 days prior to the exhibitor move-in date or your order will not be processed.
- For propane requirements please contact the EY Centre directly.
- ALL signs must be pre approved by CADSI-Attention Catherine Lyons (c.lyons@defenceandsecurity.ca) or phone 613-235-5337 ext 27
- All outlets will be supplied at the standard operating voltages of 110/208V247V/600V AC. If your equipment will require conversion, please bring proper adaptors that convert 110V, 60Hz to the required voltage. Freeman does not supply or provide voltage convertors.
- Generators: Freeman is the exclusive supplier of generators Exhibitors are not allowed to bring or use generators for running equipment or generating electricity. If the generator is a demo unit, it may be operated on intermittent use. Prior approval is required.
- Trailers: Trailer mounted generators cannot be operated during the show. All trailers requiring power should contact Freeman with details of power requirement.