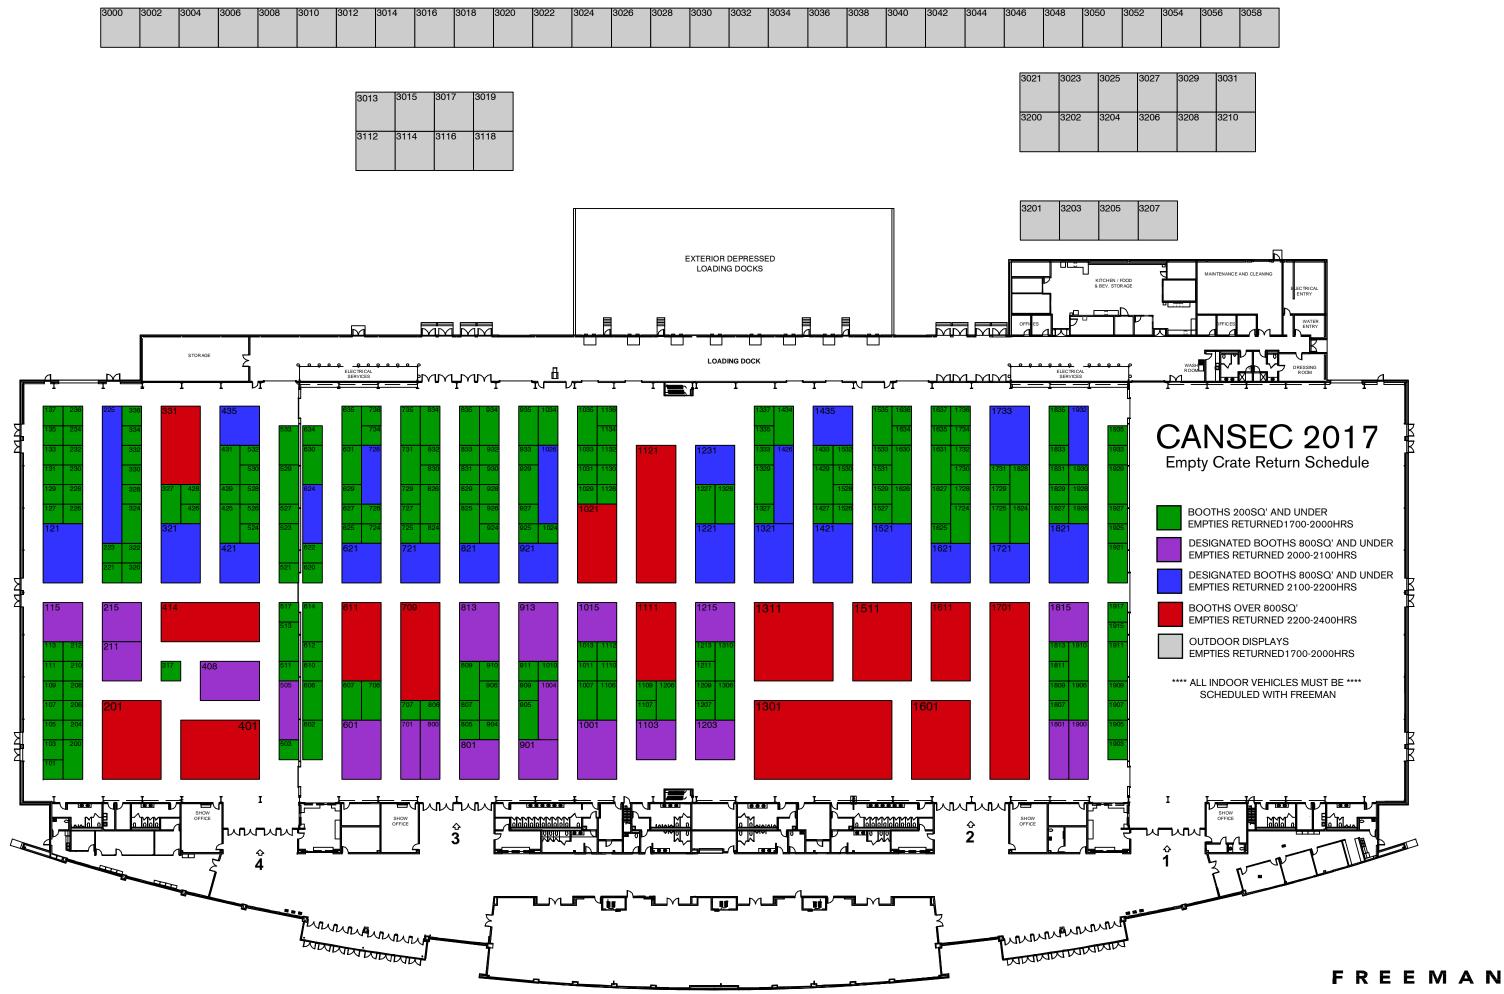

### **RETURN OF EMPTIES**

All empties will be returned on **June 1, 2017** by the assigned colour coded floor plan attached (Page 5). Please pick up your colour coded storage stickers at the Freeman Service Desk when your empties are ready to go into storage.

- Green: 200sq.ft. booths and less will be returned between 5:00pm 8:00pm.
- Purple: 800sq.ft. and less designated booths on attached floor plan (page xx) will be returned between 8:00pm 9:00pm.
- Blue: 800sq.ft. and less designated booths on attached floor plan (page xx) will be returned between 9:00pm 10:00pm.
- Red: 801sq.ft. and larger booths will be returned between 10:00pm and midnight.
- Silver: Outdoor booths will be returned between 5:00pm 8:00pm