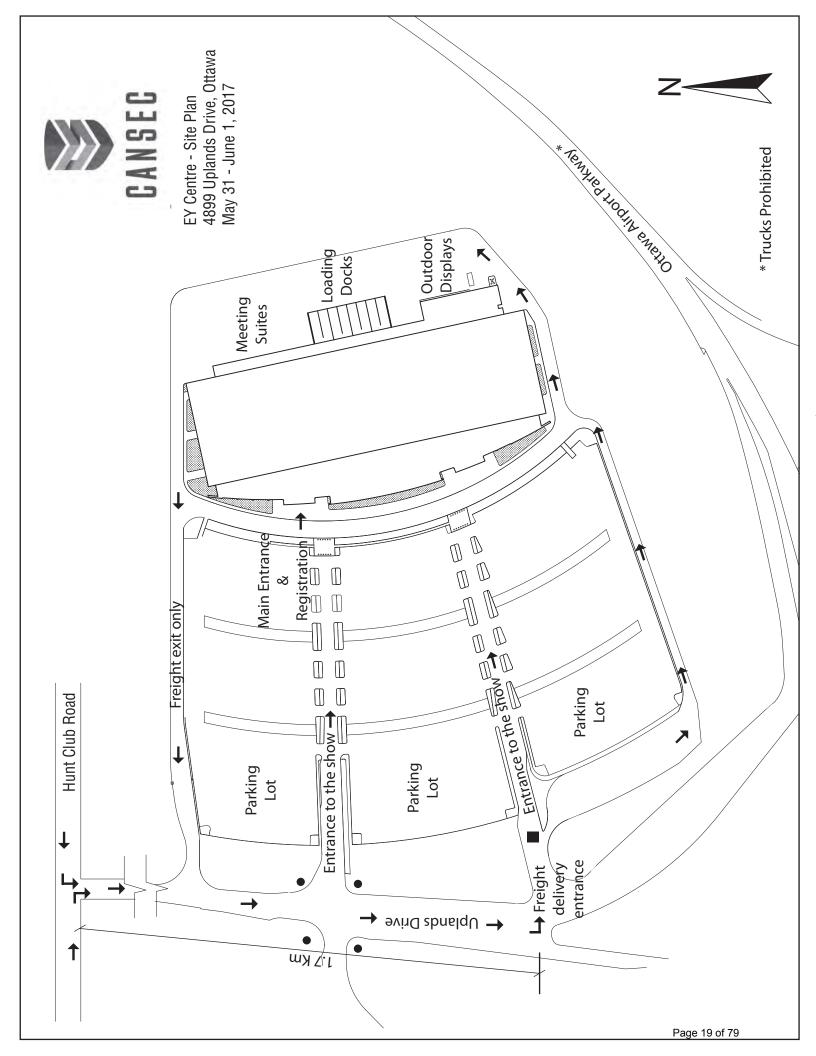

### **NOTES OF INTEREST**

Vehicle entry point on Move In days (see attached aerial map. Page 13)

EXHIBITOR CARRIERS (TRAILERS, TRUCKS OR DELIVERIES) WILL NOT BE ALLOWED ON SHOW SITE AFTER 9PM TUESDAY MAY 30TH; CARRIERS WILL BE TURNED AWAY.

### RESTRICTIONS

All vehicles carrying materials that must be unloaded and transported to exhibitor's booth space(s) must check-in at the Security Freight Entrance (see map) for sequencing into truck unloading areas. When approaching the EY Centre from the Northbound lanes, going south on Uplands Drive, the entry to the Freight Delivery Entrance is located on the left side.

The Ottawa Airport Parkway is completely restricted to all commercial vehicles and will be subject to severe fines.

Note: Stopping or parking on Uplands Drive is prohibited by the City of Ottawa and will be subject to fines to the carrier. No trucks will be allowed to enter the property to the unloading areas until there is a place for the vehicle to stop and unload without blocking the building specific entrance/exits to the area.