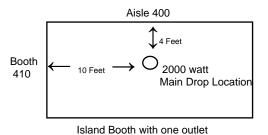

### IMPORTANT ELECTRICAL INFORMATION

- By default, the power outlets will be located at the very back of your booth. If you indicate a specific location, using the online grid or email a floor plan, please note there will be an additional labour service charge applied to your order.
- As a friendly reminder if you have a sign to hang from the ceiling, please be advised that standard hanging sign labour prices (an additional 30%) will apply if your hanging sign is not received at our warehouse, by May 19, 2017. SEE LABELS SUPPLIED INSIDE EXHIBITOR KIT which also lists the shipping address. Warehouse pre-shipping charges will be applicable.
- When ordering gas hook up, your order and Technical Standards & Safety Authority (TSSA) approval must be submitted 10 days prior to the exhibitor move-in date or your order will not be processed.
- For propane requirements please contact the EY Centre directly.
- ALL signs must be pre approved by CADSI-Attention Catherine Lyons (c.lyons@defenceandsecurity.ca) or phone 613-235-5337 ext 27
- All outlets will be supplied at the standard operating voltages of 110/208V247V/600V AC. If your equipment will require conversion, please bring proper adaptors that convert 110V, 60Hz to the required voltage. Freeman does not supply or provide voltage convertors.
- Generators: Freeman is the exclusive supplier of generators Exhibitors are not allowed to bring or use generators for running equipment or generating electricity. If the generator is a demo unit, it may be operated on intermittent use. Prior approval is required.
- Trailers: Trailer mounted generators cannot be operated during the show. All trailers requiring power should contact Freeman with details of power requirement.