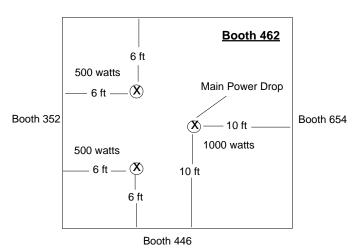

### IMPORTANT ELECTRICAL INFORMATION

- By default, the power outlets will be located at the very back of your booth. If you indicate a specific location, using the online grid or email a floor plan, please note there will be an additional labour service charge applied to your order.
- As a friendly reminder if you have a sign to hang from the ceiling, please be advised that standard hanging sign labour prices (an additional 30%) will apply if your hanging sign is not received at our warehouse, by May 19, 2017. SEE LABELS SUPPLIED INSIDE EXHIBITOR KIT which also lists the shipping address. Warehouse pre-shipping charges will be applicable.
- When ordering gas hook up, your order and Technical Standards & Safety Authority (TSSA) approval must be submitted 10 days prior to the exhibitor move-in date or your order will not be processed.
- For propane requirements please contact the EY Centre directly.
- ALL signs must be pre approved by CADSI-Attention Catherine Lyons (c.lyons@defenceandsecurity.ca) or phone 613-235-5337 ext 27
- All outlets will be supplied at the standard operating voltages of 110/208V247V/600V AC. If your equipment will require conversion, please bring proper adaptors that convert 110V, 60Hz to the required voltage. Freeman does not supply or provide voltage convertors.
- Generators: Freeman is the exclusive supplier of generators Exhibitors are not allowed to bring or use generators for running equipment or generating electricity. If the generator is a demo unit, it may be operated on intermittent use. Prior approval is required.
- Trailers: Trailer mounted generators cannot be operated during the show. All trailers requiring power should contact Freeman with details of power requirement.